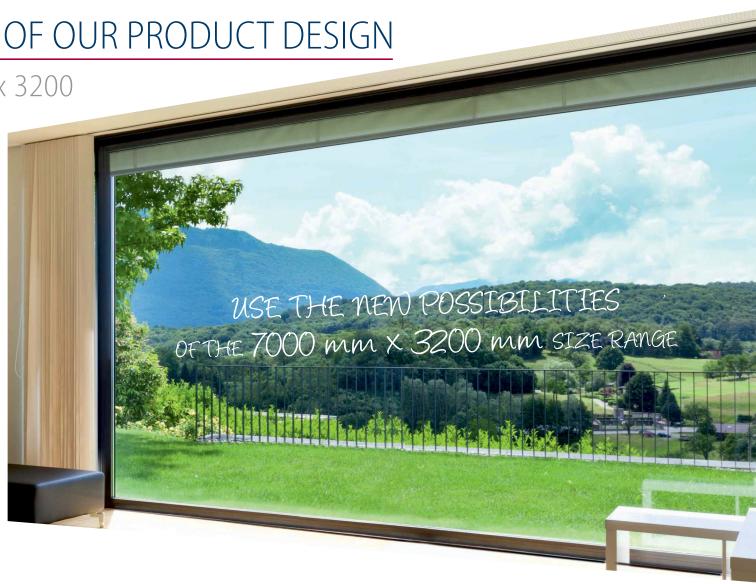

## EXPAND YOUR VIEW WITH NEW DIMENSION

7000 x 3200

## **APPLICATION**

- offices
- hotels
- apartment buildings
- houses
- shop windows

Glass in such dimensions also can be used in other modern construction projects where the design requires a glazed space without divisions.