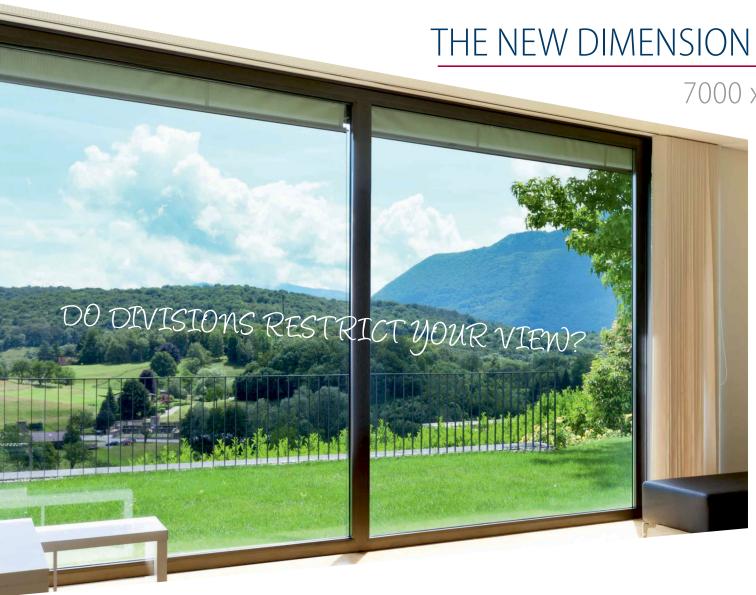

## EXPAND YOUR VIEW WITH NEW DIMENSION

7000 x 3200

## **APPLICATION**

- offices
- hotels
- apartment buildings
- houses
- shop windows

Glass in such dimensions also can be used in other modern construction projects where the design requires a glazed space without divisions.