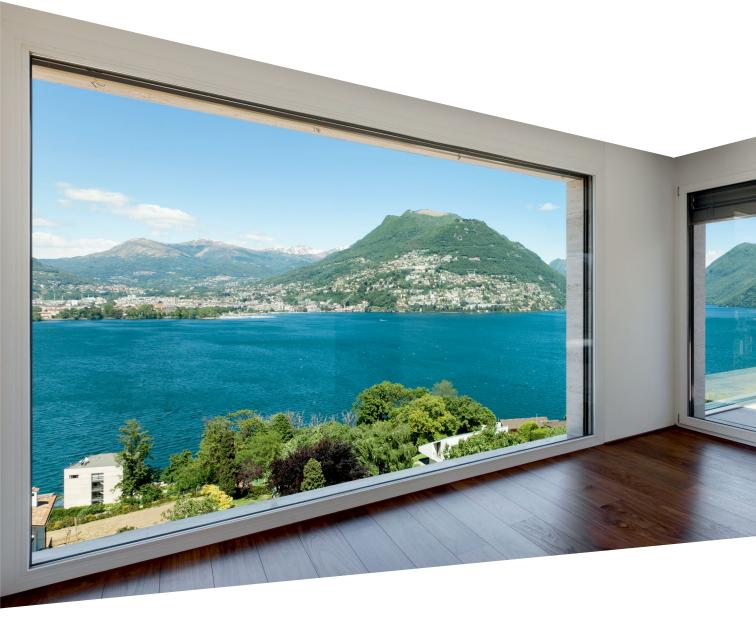

## EXPAND YOUR VIEW WITH NEW DIMENSION

7000 x 3200

## **APPLICATION**

- offices
- hotels
- apartment buildings
- houses
- shop windows

Glass in such dimensions also can be used in other modern construction projects where the design requires a glazed space without divisions.