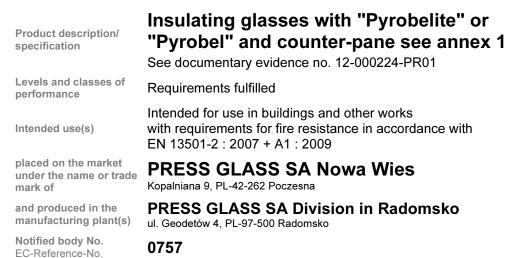

# Insulating glass units with requirements for fire resistance

This certificate attests that all provisions concerning the assessment and verification of constancy of performance described in Annex ZA of the standard(s)

#### EN 1279-5 : 2005 + A2 : 2010

under system 1 for the performance set out in this certificate are applied and that the factory production control conducted by the manufacturer is assessed to ensure the **constancy of performance of the construction product**.

This certificate was first issued on 12. Januar 2016 and will remain valid until 11. Januar 2022, as long as neither the harmonised standard, the construction product, the AVCP methods nor the manufacturing conditions in the plant are modified significantly, unless suspended or withdrawn by the notified product certification body.

The use of this certificate and the marking of the products are bound by an existing certification and surveillance contract with the **ift** Rosenheim no. 692F 6040271.

Rimitian Chrer

Christian Kehrer Head of notified product certification body