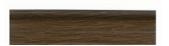

New Bronze Range of widths: 8 mm

Silver Range of widths: 8 mm

White 9010 Range of widths: 8, 18, 26, 45 mm

Brown 8014 Range of widths: 18, 26 mm

Brown 8017 White 9010/Brown 8017 Range of widths: 18, 26 mm

Brown-Red 8012 Range of widths: 18, 26 mm

Dark brown 8022 White 9010/Dark brown 8022 Range of widths: 18, 26 mm

Dark oak White 9010/Dark oak Range of widths: 18, 26 mm

Bog oak White 9010/Bog oak Range of widths: 18, 26 mm

Douglasie w. White 9010/Douglasie w. Range of widths: 18, 26 mm

Gold Range of widths: 8, 18, 26 mm

Light oak White 9010/Light oak Range of widths: 18, 26 mm

Macore Range of widths: 18, 26 mm

Mahogany White 9010/Mahogany Range of widths: 18, 26 mm

Walnut White 9010/Walnut Range of widths: 18, 26 mm

Siena Noce Range of widths: 18, 26 mm White 9010/Siena Noce Range of widths: 18 mm

Siena Rosso Range of widths: 18 mm

Winchester White 9010/Winchester Range of widths: 18, 26 mm

Golden oak Range of widths: 18, 26 mm White 9010/Golden oak Range of widths: 18, 26, 45 mm

Bear in mind that patterns of ornamental glass and dividers should be selected based on presented specimens.